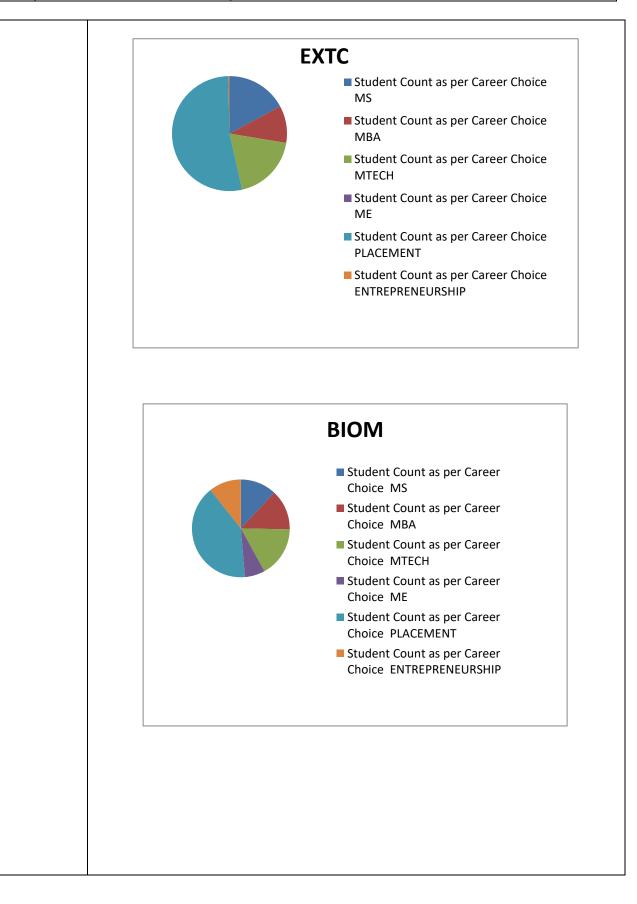

| Activity No.                 | 1                                                                                                                                                                                                                                                                                                                                                                                                                                                                                                                                                                                                                                                                                                                           |  |  |  |  |
|------------------------------|-----------------------------------------------------------------------------------------------------------------------------------------------------------------------------------------------------------------------------------------------------------------------------------------------------------------------------------------------------------------------------------------------------------------------------------------------------------------------------------------------------------------------------------------------------------------------------------------------------------------------------------------------------------------------------------------------------------------------------|--|--|--|--|
| Activity Title               |                                                                                                                                                                                                                                                                                                                                                                                                                                                                                                                                                                                                                                                                                                                             |  |  |  |  |
| Activity fille               | General awareness of career opportunities                                                                                                                                                                                                                                                                                                                                                                                                                                                                                                                                                                                                                                                                                   |  |  |  |  |
| Activity Co-ordinated<br>By: | Career Counseling Committee                                                                                                                                                                                                                                                                                                                                                                                                                                                                                                                                                                                                                                                                                                 |  |  |  |  |
| Activity Details             | For the students of Semester-4 (All Branches)                                                                                                                                                                                                                                                                                                                                                                                                                                                                                                                                                                                                                                                                               |  |  |  |  |
| Day/s:                       | Monday to Thursday                                                                                                                                                                                                                                                                                                                                                                                                                                                                                                                                                                                                                                                                                                          |  |  |  |  |
| Date/s:                      | In the week of 22 <sup>nd</sup> January 2018 to 25 <sup>th</sup> January 2018                                                                                                                                                                                                                                                                                                                                                                                                                                                                                                                                                                                                                                               |  |  |  |  |
| Venue:                       | Respective Classrooms                                                                                                                                                                                                                                                                                                                                                                                                                                                                                                                                                                                                                                                                                                       |  |  |  |  |
| Objective :                  | The objective of activity was to enlighten and to start thought process for career opportunities of the students.                                                                                                                                                                                                                                                                                                                                                                                                                                                                                                                                                                                                           |  |  |  |  |
| Activity Description         | <ul> <li>Topic coverage in seminar talk :<br/>The activity was conducted for SE students of all the branches.</li> <li>Points covered : <ul> <li>Different career options available after BE.</li> <li>Benefits of Higher Education.</li> <li>Degree options available in Management and Technology in post-graduatic</li> <li>Information about entrance exams like GATE, GRE &amp;TOEFL, CAT, CE GMAT &amp; TOEFL.</li> <li>Discussion on how to prepare and when to prepare for Entrance exams.</li> <li>Admission process for Higher Education in India as well as abroad.</li> <li>Information about top universities in India and abroad.</li> <li>Discussion on how to prepare for placement.</li> </ul> </li> </ul> |  |  |  |  |
| Preparation                  | The schedule was prepared and uploaded on ERP and vshow. Also committee members personally went to the classrooms for publicity.                                                                                                                                                                                                                                                                                                                                                                                                                                                                                                                                                                                            |  |  |  |  |
| Speaker/s                    | <ol> <li>Prof. Prita Patil (CMPN)</li> <li>Prof. Sandeep Kamble(CMPN)</li> <li>Prof. Komal Lawand (BIOM)</li> <li>Prof. Prathmesh Mestry (EXTC)</li> <li>Prof. Akshay Loke (INFT)</li> <li>Prof. Rajshree Soman (ETRX)</li> </ol>                                                                                                                                                                                                                                                                                                                                                                                                                                                                                           |  |  |  |  |
| Takeaway                     | All attendees of session took the knowledge about importance of higher education                                                                                                                                                                                                                                                                                                                                                                                                                                                                                                                                                                                                                                            |  |  |  |  |

|                                | opportunities, placement preparation and entrepreneurship.                                                                                                                                                                                                 |
|--------------------------------|------------------------------------------------------------------------------------------------------------------------------------------------------------------------------------------------------------------------------------------------------------|
| Mapping to Vision<br>Statement | Seminar provided valuable information about different career options available after graduation and how to prepare for different entrance examinations thus motivating students to evolve into competent professionals and researchers to benefit society. |
| Convener                       | Prof.Avinash Shrivas(CMPN)                                                                                                                                                                                                                                 |
| Report Prepared By             | Prof.Prita Patil(CMPN)                                                                                                                                                                                                                                     |
| Photos                         |                                                                                                                                                                                                                                                            |
|                                |                                                                                                                                                                                                                                                            |