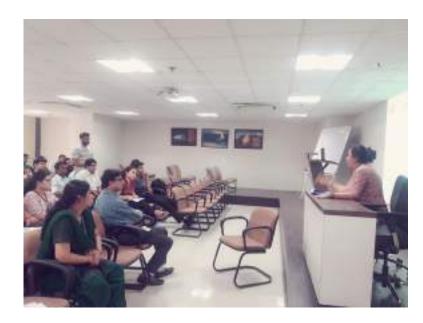

#### Attendies

Guest Talk :

**Question Answer Session** 

| Activity No.                 | 2                                                                                                                                                                                                                                                                                                                                                                                                                                                                                                                                                                                          |                                                                                                                                                                                                                                                                                                                                                                                                                                                       |  |  |  |
|------------------------------|--------------------------------------------------------------------------------------------------------------------------------------------------------------------------------------------------------------------------------------------------------------------------------------------------------------------------------------------------------------------------------------------------------------------------------------------------------------------------------------------------------------------------------------------------------------------------------------------|-------------------------------------------------------------------------------------------------------------------------------------------------------------------------------------------------------------------------------------------------------------------------------------------------------------------------------------------------------------------------------------------------------------------------------------------------------|--|--|--|
| Activity Title               | Promotion of DigiNxt course by                                                                                                                                                                                                                                                                                                                                                                                                                                                                                                                                                             | <sup>,</sup> NIIT                                                                                                                                                                                                                                                                                                                                                                                                                                     |  |  |  |
| Activity Co-ordinated<br>By: | Career Counseling Committee                                                                                                                                                                                                                                                                                                                                                                                                                                                                                                                                                                |                                                                                                                                                                                                                                                                                                                                                                                                                                                       |  |  |  |
| Activity Details<br>Day/s:   | For the students of Semester-5 (All Branches)<br>Wednesday, Thursday, Monday & Tuesday                                                                                                                                                                                                                                                                                                                                                                                                                                                                                                     |                                                                                                                                                                                                                                                                                                                                                                                                                                                       |  |  |  |
| Date/s:                      | 6 <sup>տ</sup> September , 7 <sup>տ</sup> September 2017,11 <sup>տ</sup> September & 19 <sup>տ</sup> September 2017                                                                                                                                                                                                                                                                                                                                                                                                                                                                        |                                                                                                                                                                                                                                                                                                                                                                                                                                                       |  |  |  |
| Venue:                       | Promotion Talk in respective TE classrooms and Registration at desk near to V-<br>Lounge area                                                                                                                                                                                                                                                                                                                                                                                                                                                                                              |                                                                                                                                                                                                                                                                                                                                                                                                                                                       |  |  |  |
| Objective :                  | -                                                                                                                                                                                                                                                                                                                                                                                                                                                                                                                                                                                          | update participants on emerging technologies and bridge                                                                                                                                                                                                                                                                                                                                                                                               |  |  |  |
| Activity Description         | the gap between academia and industry.         iption       Topic coverage:<br>The activity was conducted for TE students of all the branches.         Mr.Vivek S, Regional Marketing Head, NIIT was guest speaker.         Points covered :<br>Information about DigiNxt.         Scope of emerging technologies in present market.         Importance of DigiNxt in bridging gap between industry and academi         Technical courses conducted by NIIT.         Discussion on course content and course schedule.         Registration for course.         Roles & Responsibilities : |                                                                                                                                                                                                                                                                                                                                                                                                                                                       |  |  |  |
|                              | for the course.                                                                                                                                                                                                                                                                                                                                                                                                                                                                                                                                                                            | Responsibilities         -       Overall management.         -       Promotion of event         -       Seminar Report preparation.         -       Publicity of event on V-show.         -       Photograph capture         -       Flex preparation.         -       Communication with students (through SMS).         nder two parts, 1.Promotion of couse and 2. Registration         and Prof.Prita Patil welcomed students in their respective |  |  |  |

|                                | <ul> <li>Prof. Avinash Shrivas and Prof.Prita Patil welcomed guest and briefed his profile details.</li> <li>During promotion talk, Vivek sir initiated his talk with the explanation of importance of emerging technologies in present market scenario</li> <li>He also explained concept of DigiNxt and its impact on future market.</li> <li>He briefed about different courses conducted by NIIT and how such courses will help students to bridge gap between industry and academia.</li> <li>On registration day, he explained detail course content, schedule and fees structure to the students</li> </ul> |
|--------------------------------|--------------------------------------------------------------------------------------------------------------------------------------------------------------------------------------------------------------------------------------------------------------------------------------------------------------------------------------------------------------------------------------------------------------------------------------------------------------------------------------------------------------------------------------------------------------------------------------------------------------------|
| Preparation                    | The schedule was prepared and uploaded on ERP, website and vshow. A flex was prepared for the event. Also committee members personally went to the classrooms for publicity. SMS was sent to students.                                                                                                                                                                                                                                                                                                                                                                                                             |
| Speaker/s                      | Mr.Vivek S, Regional Marketing Head, NIIT                                                                                                                                                                                                                                                                                                                                                                                                                                                                                                                                                                          |
| Takeaway                       | All attendees of session took the knowledge about importance of emerging technologies and bridge the gap between academia and industry.                                                                                                                                                                                                                                                                                                                                                                                                                                                                            |
| Mapping to Vision<br>Statement | Seminar provided valuable information about emerging technologies and how to prepare technically to bridge the gap between academia and industry thus motivating students to evolve into competent professionals and researchers to benefit society.                                                                                                                                                                                                                                                                                                                                                               |
| Attendees                      | 189                                                                                                                                                                                                                                                                                                                                                                                                                                                                                                                                                                                                                |
| Photos                         | <image/>                                                                                                                                                                                                                                                                                                                                                                                                                                                                                                                                                                                                           |