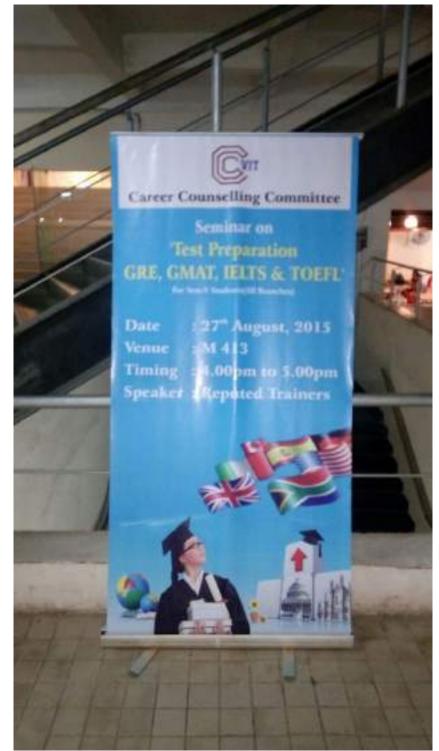

# Career counselling committee

|   | students.                                                                               |         |                            |                   |                                                                     |
|---|-----------------------------------------------------------------------------------------|---------|----------------------------|-------------------|---------------------------------------------------------------------|
| 2 | Workshop on<br>preparation of<br>GRE ,TOFEL and<br>CAT examination,<br>For TE students. | Tuesday | 29 <sup>th</sup> August'17 | 4.00 – 5.00<br>pm | Guest speaker will be called<br>for presentation to the<br>students |

#### **Prof. Avinash Shrivas**

(CCC Convener)

| Activity No.                 | 1                                                                                                                                                                                                 |                                                                                                                                                                                                                                                                                                                                                                         |  |  |  |
|------------------------------|---------------------------------------------------------------------------------------------------------------------------------------------------------------------------------------------------|-------------------------------------------------------------------------------------------------------------------------------------------------------------------------------------------------------------------------------------------------------------------------------------------------------------------------------------------------------------------------|--|--|--|
| Activity Title               | Workshop on preparation of GRE, TOFEL and CAT examinations.                                                                                                                                       |                                                                                                                                                                                                                                                                                                                                                                         |  |  |  |
| Activity Co-ordinated<br>By: | Career Counseling Committee                                                                                                                                                                       |                                                                                                                                                                                                                                                                                                                                                                         |  |  |  |
| Activity Details<br>Day/s:   | For the students of Semester-5 (All Branches)<br>Tuesday                                                                                                                                          |                                                                                                                                                                                                                                                                                                                                                                         |  |  |  |
| Date/s:                      | 2 <sup>nd</sup> August 2017                                                                                                                                                                       |                                                                                                                                                                                                                                                                                                                                                                         |  |  |  |
| Venue:                       | M-513                                                                                                                                                                                             |                                                                                                                                                                                                                                                                                                                                                                         |  |  |  |
| Objective :                  | The activity was conducted to e<br>to prepare for GRE, TOFEL and                                                                                                                                  | enlighten different higher education opportunities and how                                                                                                                                                                                                                                                                                                              |  |  |  |
| Activity Description         | Topic coverage in seminar ta<br>The activity was conductedMr. Sameer, General ManagerPoints covered :Information about eScope of each entreDiscussion on howBenefits of Higher IAdmission process | acted for TE students of all the branches.<br><b>Ager of Endeavor Careers</b> was guest speaker.<br>out entrance exams like GATE, GRE &TOEFL, CAT, CET.<br>a entrance examination.<br>how to prepare and when to prepare for Entrance exams.<br>ther Education.<br>access for Higher Education in India as well as abroad.<br>out top universities in India and abroad. |  |  |  |
|                              | Faculty Name                                                                                                                                                                                      | Responsibilities                                                                                                                                                                                                                                                                                                                                                        |  |  |  |
|                              | Prof. Avinash Shrivas<br>All department coordinators                                                                                                                                              | <ul> <li>Overall management.</li> <li>Promotion of event.</li> <li>Managing students and parents seating arrangement in the auditorium.</li> </ul>                                                                                                                                                                                                                      |  |  |  |
|                              | Prof. Prita Patil                                                                                                                                                                                 | <ul> <li>Seminar Report preparation.</li> <li>Publicity of event on V-show.</li> <li>Photograph capture</li> </ul>                                                                                                                                                                                                                                                      |  |  |  |
|                              | Prof. Akshay Loke                                                                                                                                                                                 | - Flex preparation.                                                                                                                                                                                                                                                                                                                                                     |  |  |  |
|                              | Prof. Rajshree Soman - Communication with students (through SMS).                                                                                                                                 |                                                                                                                                                                                                                                                                                                                                                                         |  |  |  |
|                              |                                                                                                                                                                                                   |                                                                                                                                                                                                                                                                                                                                                                         |  |  |  |