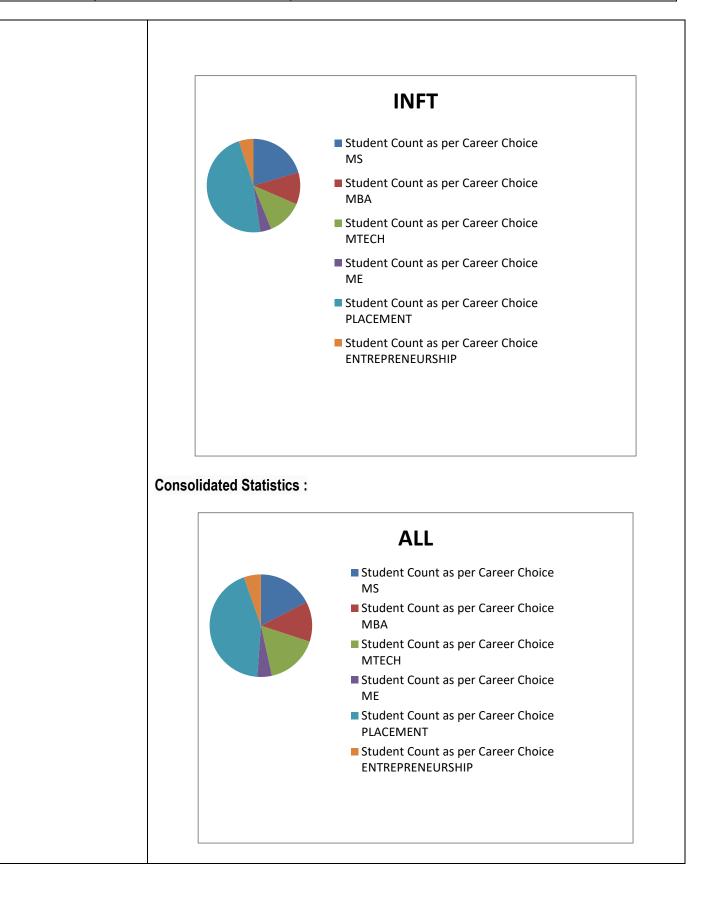

| Activity No.                 | 1                                                                                                                                                                                                                                                                                                                                                                                                                                                                                                                                                                                                                                                                                                                           |  |  |  |  |
|------------------------------|-----------------------------------------------------------------------------------------------------------------------------------------------------------------------------------------------------------------------------------------------------------------------------------------------------------------------------------------------------------------------------------------------------------------------------------------------------------------------------------------------------------------------------------------------------------------------------------------------------------------------------------------------------------------------------------------------------------------------------|--|--|--|--|
| Activity Title               |                                                                                                                                                                                                                                                                                                                                                                                                                                                                                                                                                                                                                                                                                                                             |  |  |  |  |
| Activity fille               | General awareness of career opportunities                                                                                                                                                                                                                                                                                                                                                                                                                                                                                                                                                                                                                                                                                   |  |  |  |  |
| Activity Co-ordinated<br>By: | Career Counseling Committee                                                                                                                                                                                                                                                                                                                                                                                                                                                                                                                                                                                                                                                                                                 |  |  |  |  |
| Activity Details             | For the students of Semester-4 (All Branches)                                                                                                                                                                                                                                                                                                                                                                                                                                                                                                                                                                                                                                                                               |  |  |  |  |
| Day/s:                       | Monday to Thursday                                                                                                                                                                                                                                                                                                                                                                                                                                                                                                                                                                                                                                                                                                          |  |  |  |  |
| Date/s:                      | In the week of 22 <sup>nd</sup> January 2018 to 25 <sup>th</sup> January 2018                                                                                                                                                                                                                                                                                                                                                                                                                                                                                                                                                                                                                                               |  |  |  |  |
| Venue:                       | Respective Classrooms                                                                                                                                                                                                                                                                                                                                                                                                                                                                                                                                                                                                                                                                                                       |  |  |  |  |
| Objective :                  | The objective of activity was to enlighten and to start thought process for career opportunities of the students.                                                                                                                                                                                                                                                                                                                                                                                                                                                                                                                                                                                                           |  |  |  |  |
| Activity Description         | <ul> <li>Topic coverage in seminar talk :<br/>The activity was conducted for SE students of all the branches.</li> <li>Points covered : <ul> <li>Different career options available after BE.</li> <li>Benefits of Higher Education.</li> <li>Degree options available in Management and Technology in post-graduatic</li> <li>Information about entrance exams like GATE, GRE &amp;TOEFL, CAT, CE GMAT &amp; TOEFL.</li> <li>Discussion on how to prepare and when to prepare for Entrance exams.</li> <li>Admission process for Higher Education in India as well as abroad.</li> <li>Information about top universities in India and abroad.</li> <li>Discussion on how to prepare for placement.</li> </ul> </li> </ul> |  |  |  |  |
| Preparation                  | The schedule was prepared and uploaded on ERP and vshow. Also committee members personally went to the classrooms for publicity.                                                                                                                                                                                                                                                                                                                                                                                                                                                                                                                                                                                            |  |  |  |  |
| Speaker/s                    | <ol> <li>Prof. Prita Patil (CMPN)</li> <li>Prof. Sandeep Kamble(CMPN)</li> <li>Prof. Komal Lawand (BIOM)</li> <li>Prof. Prathmesh Mestry (EXTC)</li> <li>Prof. Akshay Loke (INFT)</li> <li>Prof. Rajshree Soman (ETRX)</li> </ol>                                                                                                                                                                                                                                                                                                                                                                                                                                                                                           |  |  |  |  |
| Takeaway                     | All attendees of session took the knowledge about importance of higher education                                                                                                                                                                                                                                                                                                                                                                                                                                                                                                                                                                                                                                            |  |  |  |  |

|                                | opportunities, placement preparation and entrepreneurship.                                                                                                                                                                                                 |
|--------------------------------|------------------------------------------------------------------------------------------------------------------------------------------------------------------------------------------------------------------------------------------------------------|
| Mapping to Vision<br>Statement | Seminar provided valuable information about different career options available after graduation and how to prepare for different entrance examinations thus motivating students to evolve into competent professionals and researchers to benefit society. |
| Convener                       | Prof.Avinash Shrivas(CMPN)                                                                                                                                                                                                                                 |
| Report Prepared By             | Prof.Prita Patil(CMPN)                                                                                                                                                                                                                                     |
| Photos                         |                                                                                                                                                                                                                                                            |
|                                |                                                                                                                                                                                                                                                            |