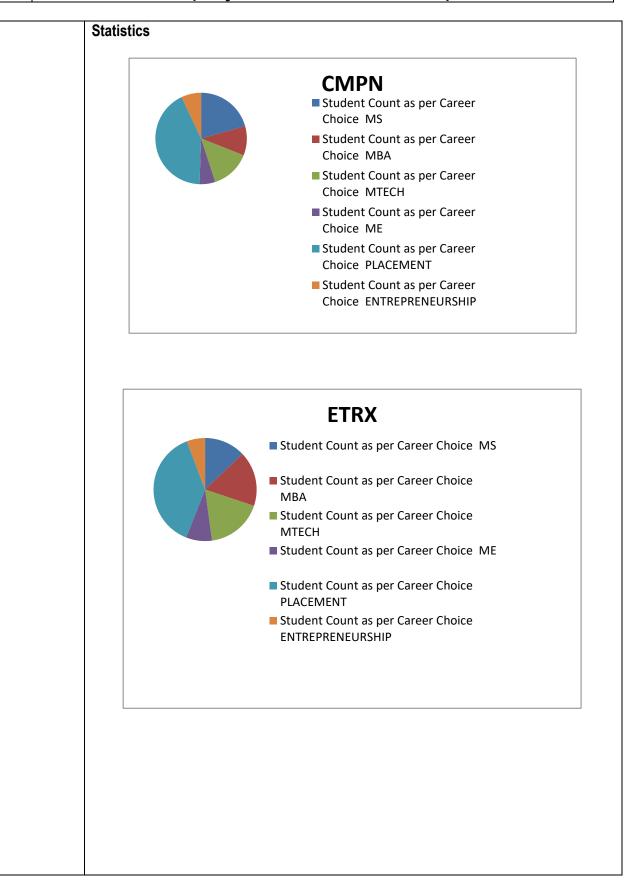

|           |                  |
|------------|-----------------------------|-----|-------|----|-----------|------------------|
|            | MS                          | MBA | MTECH | ME | PLACEMENT | ENTREPRENEURSHIP |
| CMPN       | 56                          | 28  | 38    | 15 | 115       | 19               |
| INFT       | 48                          | 26  | 29    | 9  | 111       | 12               |
| ETRX       | 27                          | 36  | 37    | 17 | 80        | 12               |
| EXTC       | 51                          | 31  | 56    | 0  | 120       | 1                |
| BIOM       | 18                          | 20  | 25    | 10 | 61        | 16               |
| Total      | 195                         | 141 | 185   | 51 | 487       | 60               |















| Preparation                    | Schedule :           |                                                                                                                                                                                                                      |                               |               |                     |             |                    |
|--------------------------------|----------------------|----------------------------------------------------------------------------------------------------------------------------------------------------------------------------------------------------------------------|-------------------------------|---------------|---------------------|-------------|--------------------|
|