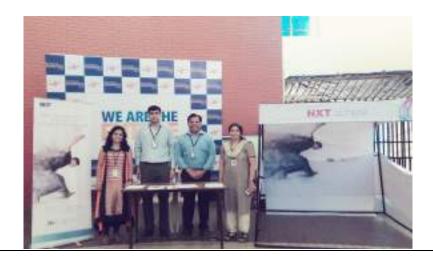

#### Attendies

Guest Talk :

**Question Answer Session** 

| Activity No.                 | 2                                                                                                                                                                                                                                                                                                                                                                                                                                                                                                                                                                                          |                                                                                                                                                                                                                                                                                                                                                                                                                                                       |  |  |  |
|------------------------------|--------------------------------------------------------------------------------------------------------------------------------------------------------------------------------------------------------------------------------------------------------------------------------------------------------------------------------------------------------------------------------------------------------------------------------------------------------------------------------------------------------------------------------------------------------------------------------------------|-------------------------------------------------------------------------------------------------------------------------------------------------------------------------------------------------------------------------------------------------------------------------------------------------------------------------------------------------------------------------------------------------------------------------------------------------------|--|--|--|
| Activity Title               | Promotion of DigiNxt course by                                                                                                                                                                                                                                                                                                                                                                                                                                                                                                                                                             | <sup>,</sup> NIIT                                                                                                                                                                                                                                                                                                                                                                                                                                     |  |  |  |
| Activity Co-ordinated<br>By: | Career Counseling Committee                                                                                                                                                                                                                                                                                                                                                                                                                                                                                                                                                                |                                                                                                                                                                                                                                                                                                                                                                                                                                                       |  |  |  |
| Activity Details<br>Day/s:   | For the students of Semester-5 (All Branches)<br>Wednesday, Thursday, Monday & Tuesday                                                                                                                                                                                                                                                                                                                                                                                                                                                                                                     |                                                                                                                                                                                                                                                                                                                                                                                                                                                       |  |  |  |
| Date/s:                      | 6 <sup>տ</sup> September , 7 <sup>տ</sup> September 2017,11 <sup>տ</sup> September & 19 <sup>տ</sup> September 2017                                                                                                                                                                                                                                                                                                                                                                                                                                                                        |                                                                                                                                                                                                                                                                                                                                                                                                                                                       |  |  |  |
| Venue:                       | Promotion Talk in respective TE classrooms and Registration at desk near to V-<br>Lounge area                                                                                                                                                                                                                                                                                                                                                                                                                                                                                              |                                                                                                                                                                                                                                                                                                                                                                                                                                                       |  |  |  |
| Objective :                  | -                                                                                                                                                                                                                                                                                                                                                                                                                                                                                                                                                                                          | update participants on emerging technologies and bridge                                                                                                                                                                                                                                                                                                                                                                                               |  |  |  |
| Activity Description         | the gap between academia and industry.         iption       Topic coverage:<br>The activity was conducted for TE students of all the branches.         Mr.Vivek S, Regional Marketing Head, NIIT was guest speaker.         Points covered :<br>Information about DigiNxt.         Scope of emerging technologies in present market.         Importance of DigiNxt in bridging gap between industry and academi         Technical courses conducted by NIIT.         Discussion on course content and course schedule.         Registration for course.         Roles & Responsibilities : |                                                                                                                                                                                                                                                                                                                                                                                                                                                       |  |  |  |
|                              | for the course.                                                                                                                                                                                                                                                                                                                                                                                                                                                                                                                                                                            | Responsibilities         -       Overall management.         -       Promotion of event         -       Seminar Report preparation.         -       Publicity of event on V-show.         -       Photograph capture         -       Flex preparation.         -       Communication with students (through SMS).         nder two parts, 1.Promotion of couse and 2. Registration         and Prof.Prita Patil welcomed students in their respective |  |  |  |

|                                | <ul> <li>Prof. Avinash Shrivas and Prof.Prita Patil welcomed guest and briefed his profile details.</li> <li>During promotion talk, Vivek sir initiated his talk with the explanation of importance of emerging technologies in present market scenario</li> <li>He also explained concept of DigiNxt and its impact on future market.</li> <li>He briefed about different courses conducted by NIIT and how such courses will help students to bridge gap between industry and academia.</li> <li>On registration day, he explained detail course content, schedule and fees structure to the students</li> </ul> |
|--------------------------------|--------------------------------------------------------------------------------------------------------------------------------------------------------------------------------------------------------------------------------------------------------------------------------------------------------------------------------------------------------------------------------------------------------------------------------------------------------------------------------------------------------------------------------------------------------------------------------------------------------------------|
| Preparation                    | The schedule was prepared and uploaded on ERP, website and vshow. A flex was prepared for the event. Also committee members personally went to the classrooms for publicity. SMS was sent to students.                                                                                                                                                                                                                                                                                                                                                                                                             |
| Speaker/s                      | Mr.Vivek S, Regional Marketing Head, NIIT                                                                                                                                                                                                                                                                                                                                                                                                                                                                                                                                                                          |
| Takeaway                       | All attendees of session took the knowledge about importance of emerging technologies and bridge the gap between academia and industry.                                                                                                                                                                                                                                                                                                                                                                                                                                                                            |
| Mapping to Vision<br>Statement | Seminar provided valuable information about emerging technologies and how to prepare technically to bridge the gap between academia and industry thus motivating students to evolve into competent professionals and researchers to benefit society.                                                                                                                                                                                                                                                                                                                                                               |
| Attendees                      | 189                                                                                                                                                                                                                                                                                                                                                                                                                                                                                                                                                                                                                |
| Photos                         | <image/>                                                                                                                                                                                                                                                                                                                                                                                                                                                                                                                                                                                                           |