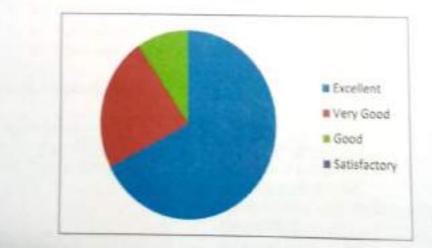

and briefed them about importance of seminar arranged.
- Prof. Avinash Shrivas welcomed both the guest (Mrs. Shweta Aapte & Mrs. Jayant Banarjee Das) with flowery bouquet.
- Shweta madam initiated her talk with the explanation of benefits of Higher Education.
- Mrs. Jayanti Banarjee Das gave guidelines on how to prepare for entrance examination.
- Seminar ended with question-answer session with students and parents.
- Prof. Avinash Shrivas gave vote of thanks and token of appreciation to distinguished guests.
- Prof. Avinash Shrivas also explained importance of Career Counseling Committee, VIT and different activities handled by it.
  - Feedback was taken from students and parents.
  - Event ended with the distribution of tea and snacks.

#### Feedback received from parent and students :



#### Special Feedback Comments :

- Awesome session, Good initiative.
- Overall session was good and interactive.
- Special thanks for valuable guidance.
- Presentation material should be provided (softcopy or hardcopy).
- Special thanks to Vidyalankar for organizing such events which really shows how much the college cares for their students.



# Career Counseling Committee- Activity Report

| Activity No.               | 2