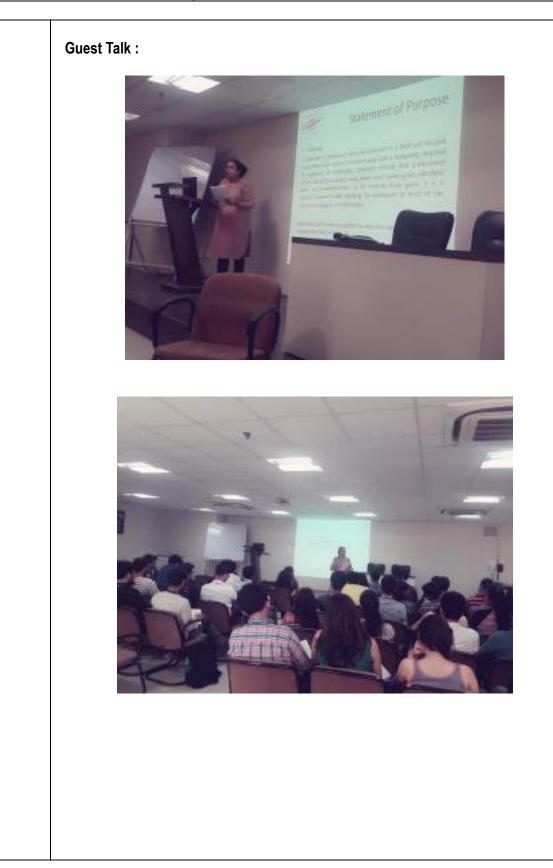

#### **Prof. Avinash Shrivas**

(CCC Convener)

| Activity No.                 | 1                                                                                                                                                                                                 |                                                                                                                                                                                                                                                                                                                                                                         |  |  |  |
|------------------------------|---------------------------------------------------------------------------------------------------------------------------------------------------------------------------------------------------|-------------------------------------------------------------------------------------------------------------------------------------------------------------------------------------------------------------------------------------------------------------------------------------------------------------------------------------------------------------------------|--|--|--|
| Activity Title               | Workshop on preparation of GRE, TOFEL and CAT examinations.                                                                                                                                       |                                                                                                                                                                                                                                                                                                                                                                         |  |  |  |
| Activity Co-ordinated<br>By: | Career Counseling Committee                                                                                                                                                                       |                                                                                                                                                                                                                                                                                                                                                                         |  |  |  |
| Activity Details<br>Day/s:   | For the students of Semester-5 (All Branches)<br>Tuesday                                                                                                                                          |                                                                                                                                                                                                                                                                                                                                                                         |  |  |  |
| Date/s:                      | 2 <sup>nd</sup> August 2017                                                                                                                                                                       |                                                                                                                                                                                                                                                                                                                                                                         |  |  |  |
| Venue:                       | M-513                                                                                                                                                                                             |                                                                                                                                                                                                                                                                                                                                                                         |  |  |  |
| Objective :                  | The activity was conducted to e<br>to prepare for GRE, TOFEL and                                                                                                                                  | enlighten different higher education opportunities and how                                                                                                                                                                                                                                                                                                              |  |  |  |
| Activity Description         | Topic coverage in seminar ta<br>The activity was conductedMr. Sameer, General ManagerPoints covered :Information about eScope of each entreDiscussion on howBenefits of Higher IAdmission process | acted for TE students of all the branches.<br><b>Ager of Endeavor Careers</b> was guest speaker.<br>out entrance exams like GATE, GRE &TOEFL, CAT, CET.<br>a entrance examination.<br>how to prepare and when to prepare for Entrance exams.<br>ther Education.<br>access for Higher Education in India as well as abroad.<br>out top universities in India and abroad. |  |  |  |
|                              | Faculty Name                                                                                                                                                                                      | Responsibilities                                                                                                                                                                                                                                                                                                                                                        |  |  |  |
|                              | Prof. Avinash Shrivas<br>All department coordinators                                                                                                                                              | <ul> <li>Overall management.</li> <li>Promotion of event.</li> <li>Managing students and parents seating arrangement in the auditorium.</li> </ul>                                                                                                                                                                                                                      |  |  |  |
|                              | Prof. Prita Patil                                                                                                                                                                                 | <ul> <li>Seminar Report preparation.</li> <li>Publicity of event on V-show.</li> <li>Photograph capture</li> </ul>                                                                                                                                                                                                                                                      |  |  |  |
|                              | Prof. Akshay Loke                                                                                                                                                                                 | - Flex preparation.                                                                                                                                                                                                                                                                                                                                                     |  |  |  |
|                              | Prof. Rajshree Soman - Communication with students (through SMS).                                                                                                                                 |                                                                                                                                                                                                                                                                                                                                                                         |  |  |  |
|                              |                                                                                                                                                                                                   |                                                                                                                                                                                                                                                                                                                                                                         |  |  |  |

|                                | <ul> <li>Execution of event : <ul> <li>Prof. Avinash Shrivas welcomed students present in the seminar hall and briefed them about importance of seminar arranged.</li> <li>Ms. Smiriti welcomed guest and briefed his profile details.</li> <li>Sameer sir initiated his talk with the explanation of benefits of Higher Education and gave guidelines on how to prepare for different entrance examinations.</li> <li>Seminar ended with question-answer session with students.</li> </ul> </li> </ul> |
|--------------------------------|---------------------------------------------------------------------------------------------------------------------------------------------------------------------------------------------------------------------------------------------------------------------------------------------------------------------------------------------------------------------------------------------------------------------------------------------------------------------------------------------------------|
| Preparation                    | The schedule was prepared and uploaded on ERP, website and vshow. A flex was prepared for the event. Also committee members personally went to the classrooms for publicity.<br>SMS was sent to students.                                                                                                                                                                                                                                                                                               |
| Speaker/s                      | Mr. Sameer, General Manager of Endeavor Careers                                                                                                                                                                                                                                                                                                                                                                                                                                                         |
| Takeaway                       | All attendees of session took the knowledge about different career opportunities available in higher studies.                                                                                                                                                                                                                                                                                                                                                                                           |
| Mapping to Vision<br>Statement | Seminar provided valuable information about higher studies and how to prepare for different entrance examinations thus motivating students to evolve into competent professionals and researchers to benefit society.                                                                                                                                                                                                                                                                                   |
| Attendees                      | 169 Students                                                                                                                                                                                                                                                                                                                                                                                                                                                                                            |
| Photos                         | <section-header></section-header>                                                                                                                                                                                                                                                                                                                                                                                                                                                                       |