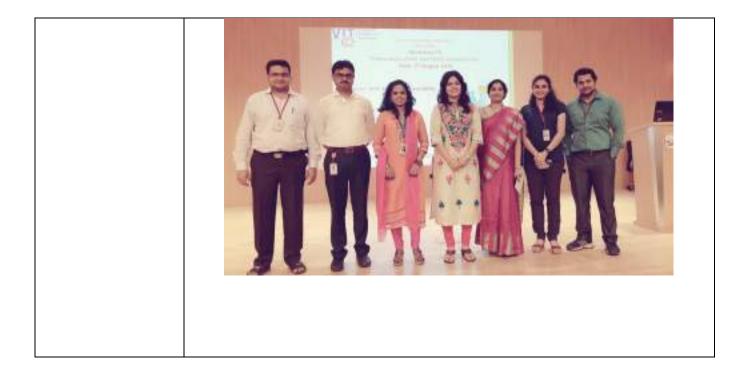

#### **Prof. Avinash Shrivas**

(CCC Convener)

| Activity No.                 | 1                                                                                                                                                                                                 |                                                                                                                                                                                                                                                                                                                                                                         |  |  |  |
|------------------------------|---------------------------------------------------------------------------------------------------------------------------------------------------------------------------------------------------|-------------------------------------------------------------------------------------------------------------------------------------------------------------------------------------------------------------------------------------------------------------------------------------------------------------------------------------------------------------------------|--|--|--|
| Activity Title               | Workshop on preparation of GRE, TOFEL and CAT examinations.                                                                                                                                       |                                                                                                                                                                                                                                                                                                                                                                         |  |  |  |
| Activity Co-ordinated<br>By: | Career Counseling Committee                                                                                                                                                                       |                                                                                                                                                                                                                                                                                                                                                                         |  |  |  |
| Activity Details<br>Day/s:   | For the students of Semester-5 (All Branches)<br>Tuesday                                                                                                                                          |                                                                                                                                                                                                                                                                                                                                                                         |  |  |  |
| Date/s:                      | 2 <sup>nd</sup> August 2017                                                                                                                                                                       |                                                                                                                                                                                                                                                                                                                                                                         |  |  |  |
| Venue:                       | M-513                                                                                                                                                                                             |                                                                                                                                                                                                                                                                                                                                                                         |  |  |  |
| Objective :                  | The activity was conducted to e<br>to prepare for GRE, TOFEL and                                                                                                                                  | enlighten different higher education opportunities and how                                                                                                                                                                                                                                                                                                              |  |  |  |
| Activity Description         | Topic coverage in seminar ta<br>The activity was conductedMr. Sameer, General ManagerPoints covered :Information about eScope of each entreDiscussion on howBenefits of Higher IAdmission process | acted for TE students of all the branches.<br><b>Ager of Endeavor Careers</b> was guest speaker.<br>out entrance exams like GATE, GRE &TOEFL, CAT, CET.<br>a entrance examination.<br>how to prepare and when to prepare for Entrance exams.<br>ther Education.<br>access for Higher Education in India as well as abroad.<br>out top universities in India and abroad. |  |  |  |
|                              | Faculty Name                                                                                                                                                                                      | Responsibilities                                                                                                                                                                                                                                                                                                                                                        |  |  |  |
|                              | Prof. Avinash Shrivas<br>All department coordinators                                                                                                                                              | <ul> <li>Overall management.</li> <li>Promotion of event.</li> <li>Managing students and parents seating arrangement in the auditorium.</li> </ul>                                                                                                                                                                                                                      |  |  |  |
|                              | Prof. Prita Patil                                                                                                                                                                                 | <ul> <li>Seminar Report preparation.</li> <li>Publicity of event on V-show.</li> <li>Photograph capture</li> </ul>                                                                                                                                                                                                                                                      |  |  |  |
|                              | Prof. Akshay Loke                                                                                                                                                                                 | - Flex preparation.                                                                                                                                                                                                                                                                                                                                                     |  |  |  |
|                              | Prof. Rajshree Soman - Communication with students (through SMS).                                                                                                                                 |                                                                                                                                                                                                                                                                                                                                                                         |  |  |  |
|                              |                                                                                                                                                                                                   |                                                                                                                                                                                                                                                                                                                                                                         |  |  |  |

|                                | <ul> <li>Execution of event : <ul> <li>Prof. Avinash Shrivas welcomed students present in the seminar hall and briefed them about importance of seminar arranged.</li> <li>Ms. Smiriti welcomed guest and briefed his profile details.</li> <li>Sameer sir initiated his talk with the explanation of benefits of Higher Education and gave guidelines on how to prepare for different entrance examinations.</li> <li>Seminar ended with question-answer session with students.</li> </ul> </li> </ul> |
|--------------------------------|---------------------------------------------------------------------------------------------------------------------------------------------------------------------------------------------------------------------------------------------------------------------------------------------------------------------------------------------------------------------------------------------------------------------------------------------------------------------------------------------------------|
| Preparation                    | The schedule was prepared and uploaded on ERP, website and vshow. A flex was prepared for the event. Also committee members personally went to the classrooms for publicity.<br>SMS was sent to students.                                                                                                                                                                                                                                                                                               |
| Speaker/s                      | Mr. Sameer, General Manager of Endeavor Careers                                                                                                                                                                                                                                                                                                                                                                                                                                                         |
| Takeaway                       | All attendees of session took the knowledge about different career opportunities available in higher studies.                                                                                                                                                                                                                                                                                                                                                                                           |
| Mapping to Vision<br>Statement | Seminar provided valuable information about higher studies and how to prepare for different entrance examinations thus motivating students to evolve into competent professionals and researchers to benefit society.                                                                                                                                                                                                                                                                                   |
| Attendees                      | 169 Students                                                                                                                                                                                                                                                                                                                                                                                                                                                                                            |
| Photos                         | <section-header></section-header>                                                                                                                                                                                                                                                                                                                                                                                                                                                                       |