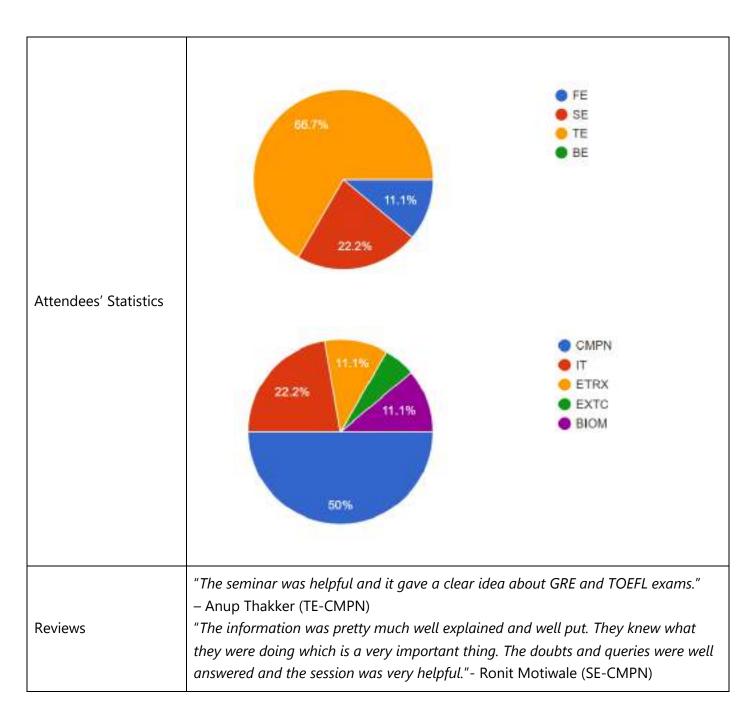

|                                | <ul> <li>Execution of event : <ul> <li>Prof. Avinash Shrivas welcomed students present in the seminar hall and briefed them about importance of seminar arranged.</li> <li>Ms. Smiriti welcomed guest and briefed his profile details.</li> <li>Sameer sir initiated his talk with the explanation of benefits of Higher Education and gave guidelines on how to prepare for different entrance examinations.</li> <li>Seminar ended with question-answer session with students.</li> </ul> </li> </ul> |
|--------------------------------|---------------------------------------------------------------------------------------------------------------------------------------------------------------------------------------------------------------------------------------------------------------------------------------------------------------------------------------------------------------------------------------------------------------------------------------------------------------------------------------------------------|
| Preparation                    | The schedule was prepared and uploaded on ERP, website and vshow. A flex was prepared for the event. Also committee members personally went to the classrooms for publicity.<br>SMS was sent to students.                                                                                                                                                                                                                                                                                               |
| Speaker/s                      | Mr. Sameer, General Manager of Endeavor Careers                                                                                                                                                                                                                                                                                                                                                                                                                                                         |
| Takeaway                       | All attendees of session took the knowledge about different career opportunities available in higher studies.                                                                                                                                                                                                                                                                                                                                                                                           |
| Mapping to Vision<br>Statement | Seminar provided valuable information about higher studies and how to prepare for different entrance examinations thus motivating students to evolve into competent professionals and researchers to benefit society.                                                                                                                                                                                                                                                                                   |
| Attendees                      | 169 Students                                                                                                                                                                                                                                                                                                                                                                                                                                                                                            |
| Photos                         | <section-header></section-header>                                                                                                                                                                                                                                                                                                                                                                                                                                                                       |